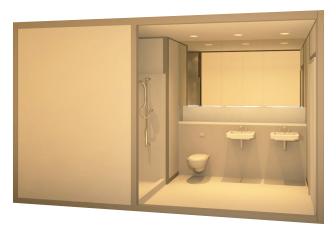

## MIDDLEMOD<sub>TM</sub>

Prefabricated Kitchen/Bath Modules

## **Service Cores**

Flexible Design • Crane Set Directly Into Place Full System Integration • Just In Time Delivery

- Full Service Design, Manufacture, Delivery and Install
- Contains each living unit's mechanical and electrical systems for plug and play install
- Washington L&I gold tagged for fewer inspections on site
- Customized to your structural and design needs
- Factory assembly lowers your field costs
- Protective packaging keeps your schedule flexible
- Lower your overhead, shorten your schedule, and build smarter