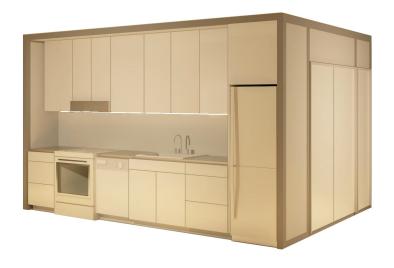

## MIDDLEMOD<sub>TM</sub>

Prefabricated Kitchen/Bath Modules

## **Service Cores**

Flexible Design • Crane Set Directly Into Place Full System Integration • Just In Time Delivery

- Full Service Design, Manufacture, Delivery and Install
- Contains each living unit's mechanical and electrical systems for plug and play install
- Washington L&I gold tagged for fewer inspections on site
- Customized to your structural and design needs
- Factory assembly lowers your field costs
- Protective packaging keeps your schedule flexible
- Lower your overhead, shorten your schedule, and build smarter