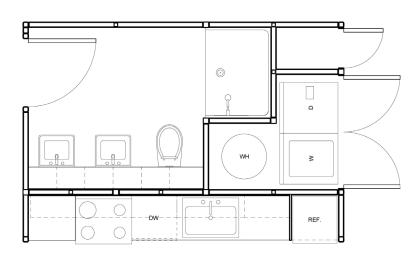

## MIDDLEMOD<sub>TM</sub>

Prefabricated Kitchen/Bath Modules

## **Service Cores**

Flexible Design • Crane Set Directly Into Place Full System Integration • Just In Time Delivery

- Full Service Design, Manufacture, Delivery and Install
- Contains each living unit's mechanical and electrical systems for plug and play install
- Washington L&I gold tagged for fewer inspections on site
- Customized to your structural and design needs
- Factory assembly lowers your field costs
- Protective packaging keeps your schedule flexible
- Lower your overhead, shorten your schedule, and build smarter