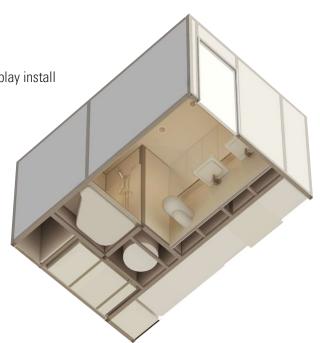

## MIDDLEMOD<sub>TM</sub>

Prefabricated Kitchen/Bath Modules

## **Service Cores**

Flexible Design • Crane Set Directly Into Place Full System Integration • Just In Time Delivery

- Full Service Design, Manufacture, Delivery and Install
- Contains each living unit's mechanical and electrical systems for plug and play install
- Washington L&I gold tagged for fewer inspections on site
- Customized to your structural and design needs
- Factory assembly lowers your field costs
- Protective packaging keeps your schedule flexible
- Lower your overhead, shorten your schedule, and build smarter